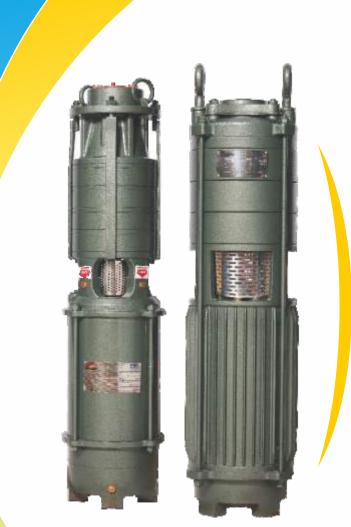

## **Vertical Openwell Submersible Pumpsets**

00

Energy Efficient Pumpset

7he

Óţ

Mark

Excellence

### **MATERIAL SPECIFICATION**

- MOTOR BODY : MILD STEEL/GRADED CAST IRON
- STAMPING : ELECTRICAL GRADE SILICON STEEL
- THRUST BEARING :- SS vs Teflon / Carbon
- BUSH :- L.T.B-5 LEAD BASE COPPER ALLOY
- SHAFT :- STAINLESS STEEL
- IMPELLER :- SS 420/CI-FG 200
- WINDING WIRE :- POLY WRAP DOUBLE COATED COPPER WIRE
- ROTOR :- ALUMINUM / COPPER

## Back B

Motor Submerge in Water permanently so no need of separate cabin.

#### **VERTICAL OPENWELL**

HP: 3.0 HP TO 20 HP HEAD: 12 MTRS UP TO 160 MTRS CAPACITY: 180 LPM UP TO 1800 LPM VOLTAGE : 415 - (+6% -25%) SUPPLY : AC HZ:50 CATOGORY : 'B' CONTINUES DUTY: 'S1' **RPM:2800** Star Model - 30 SET ISI Model - 30 SET