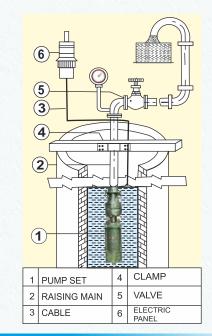

### INSTALLATION

## Back B

Motor Submerge in Water permanently so no need of separate cabin.