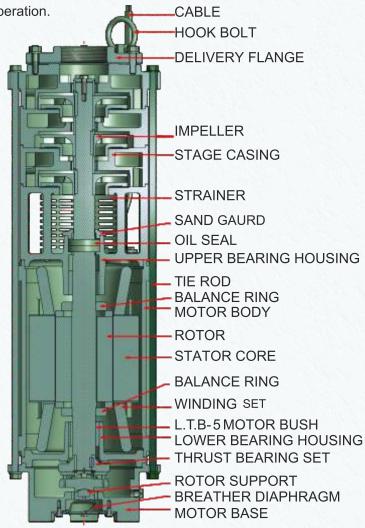

### **MATERIAL SPECIFICATION**

- MOTOR BODY : MILD STEEL/GRADED CAST IRON
- STAMPING : ELECTRICAL GRADE SILICON STEEL
- THRUST BEARING :- SS vs Teflon / Carbon
- BUSH :- L.T.B-5 LEAD BASE COPPER ALLOY
- SHAFT :- STAINLESS STEEL
- IMPELLER :- SS 420/CI-FG 200
- WINDING WIRE :- POLY WRAP DOUBLE COATED COPPER WIRE
- ROTOR :- ALUMINUM / COPPER